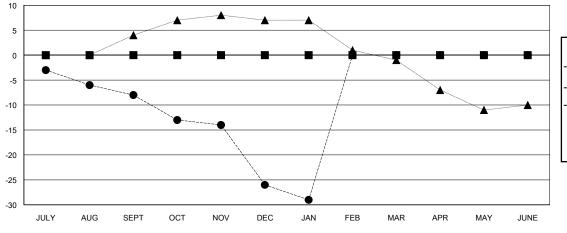

| RESULTS FOR 2017-2016 |                           |                         |                                                    |  |  |  |  |
|-----------------------|---------------------------|-------------------------|----------------------------------------------------|--|--|--|--|
| QUARTER               | MEMBER GROWTH NET<br>GOAL | MEMBER GROWTH<br>ACTUAL | DROPPED<br>MEMBERS ACTUAL<br>(including transfers) |  |  |  |  |
| JULY/AUG/SEPT         | 0                         | 7                       | 14                                                 |  |  |  |  |
| OCT/NOV/DEC           | 0                         | 4                       | 21                                                 |  |  |  |  |
| JAN/FEB/MAR           | 0                         | 0                       | 3                                                  |  |  |  |  |
| APR/MAY/JUNE          | 0                         | 0                       | 0                                                  |  |  |  |  |